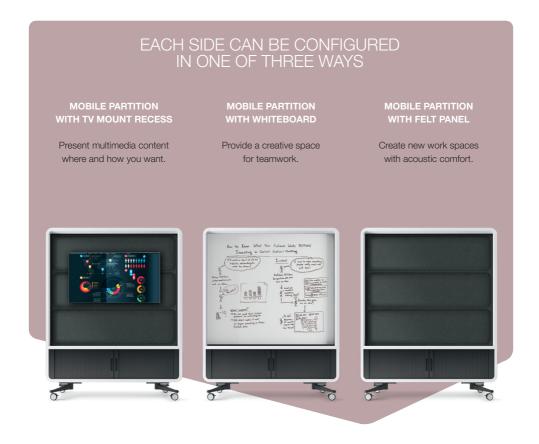

# CREATING NEW WORKSPACES HAS NEVER BEEN SO EASY

**HushWall** is a mobile partition for flexible office zone creation while providing a vertical workspace area. The mobile wall comprises a body that provides the following configurations: a mobile partition with a sound-absorbing felt panel, a mobile partition with a whiteboard, or a mobile multimedia display wall on which a TV mount can be installed. The structure provides an easy way to connect power cords.