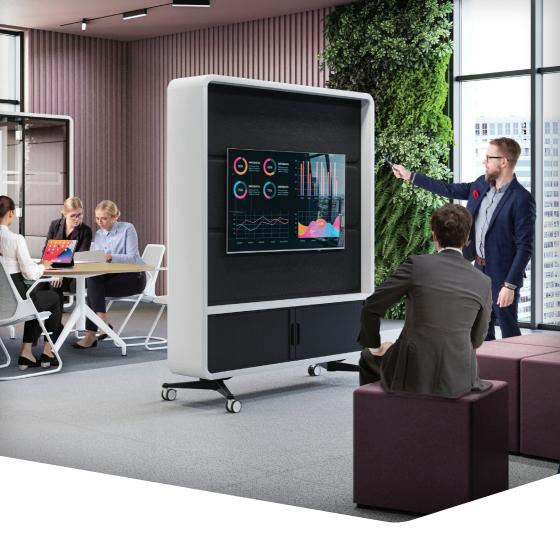

# CREATING NEW WORKSPACES HAS NEVER BEEN SO EASY

**HushWall** is a mobile partition for flexible office zone creation while providing a vertical workspace area. The mobile wall comprises a body that provides the following configurations: a mobile partition with a sound-absorbing felt panel, a mobile partition with a whiteboard, or a mobile multimedia display wall on which a TV mount can be installed. The structure provides an easy way to connect power cords.

**HushWall** helps to create new office partitioning layouts and quickly adapts to changing working conditions – without the need for any installers or conversion of the office interior.

**HushWall** has a sufficient weight to ensure stability with easy mobility.