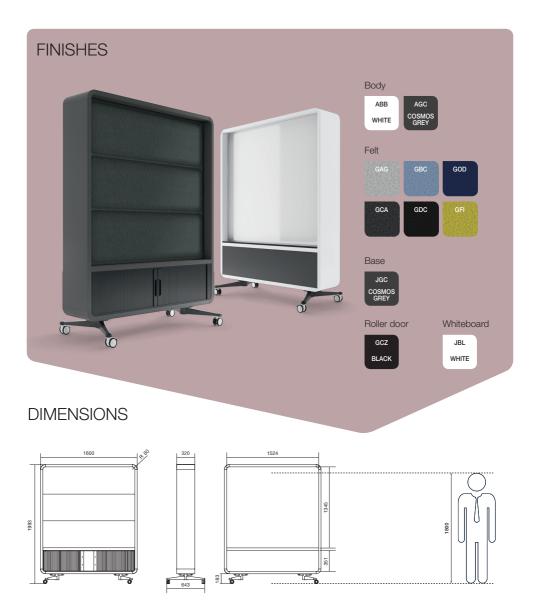

#### ADAPT

to adapt the workplace to the tasks at hand.

- 1 The body is available in two colour options.
- 2 Felt panels / whiteboard / TV mount-compatible panel
- 3 TV/display cable entry
- 4 Cabinet with a roller door to store everything you need near you
- 5 Mobile base which improves the stability of the wall
- 6 Castors with brakes for easy relocation and safe use