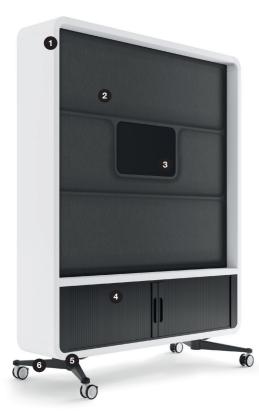

#### ADAPT

to adapt the workplace to the tasks at hand.

- 1 The body is available in two colour options.
- 2 Felt panels / whiteboard / TV mount-compatible panel
- 3 TV/display cable entry
- 4 Cabinet with a roller door to store everything you need near you
- 5 Mobile base which improves the stability of the wall
- 6 Castors with brakes for easy relocation and safe use