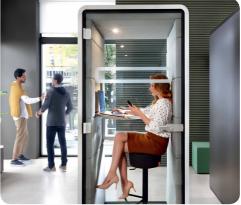

# **HUSHPHONE** IS A PERFECT PLACE FOR:

Private videoconferences

Trade negotiations

Confidential telephone conversations

W.1000 mm/39 in H. 2230 mm/88 in D. 900 mm/35 in

Weight: 320 kg/705 lbs

- Led ceiling light run by motion sensor
- 2 Efficient ventilation run by motion sensor
- 3 Power module (single power, double USB)
- Tempered, laminated acoustic glass door with high quality handle
- 5 Laminated acoustic glass rear wall
- 6 Ergonomic shelf/storage
- 7 Fold-away laptop table
- 8 Acoustic lined fabric panels
- 9 Integral carpeted floor
- 10 Optional floor mounted stool
- 11 Leveling feet
- 12 Anti-collision door marking
- 13 Integrated Castors

# WHY IS THE HUSHPHONE A UNIQUE OFFICE SOLUTION?

### COMPACT

HushPhone occupies only 1 square meter – the small dimensions and weight allow it to be set or adjusted to the current needs of any organisation.

## **COMFORTABLE TO USE**

Thanks to the armrest, a movement sensor which activates the lighting and ventilation, and a rear wall made of glass, the hushPhone provides an excellent user experience.

### **FUNCTIONAL**

Equipped with lighting, a ventilation system, a folding laptop table, and 230V&USB sockets.

## **AGILE**

HushPhone is equipped with castors which allows you to move it around the office whenever you need.