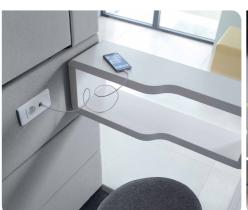

# **HUSHPHONE** IS A PERFECT PLACE FOR:

Private videoconferences

Trade negotiations

Confidential telephone conversations

W.1000 mm/39 in H. 2230 mm/88 in D. 900 mm/35 in

Weight: 320 kg/705 lbs

- Led ceiling light run by motion sensor
- 2 Efficient ventilation run by motion sensor
- 3 Power module (single power, double USB)
- Tempered, laminated acoustic glass door with high quality handle
- 5 Laminated acoustic glass rear wall
- 6 Ergonomic shelf/storage
- 7 Fold-away laptop table
- 8 Acoustic lined fabric panels
- 9 Integral carpeted floor
- 10 Optional floor mounted stool
- 11 Leveling feet
- 12 Anti-collision door marking
- 13 Integrated Castors

## **COMFORTABLE TO USE**

Thanks to the armrest, a movement sensor which activates the lighting and ventilation, and a rear wall made of glass, the hushPhone provides an excellent user experience.

### **FUNCTIONAL**

Equipped with lighting, a ventilation system, a folding laptop table, and 230V&USB sockets.