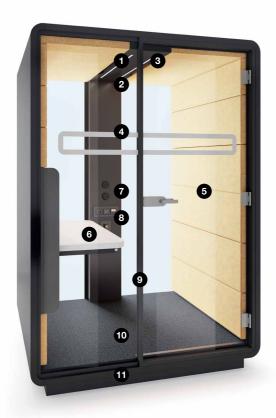

# **HUSHWORK** IS A PERFECT PLACE FOR:

Videoconference

Sit&stand work

W. 1600 mm / 63 in H. 2300 mm / 91 in D. 1200 mm / 47 in

Desk:

W. 960 mm / 38 in D. 530 mm / 20 in

- 1 Led ceiling light with dimmer
- 2 Option to add Bluetooth speaker
- Wentilation system activated by a presence sensor
- 4 Anti-collision door marking
- Tempered, laminated acoustic glass door with high quality handle
- Desk with manual adjustment hight range 670-1250 mm/26-49 in
- 7 Independent, manual smooth lighting and ventilation rotary knobs
- 8 Power module (power + USB type A, USB type C + RJ45)
- 9 Laminated front and back acoustic glass panels
- 10 Leveling feet
- 11 Removable front panel for pallet jack