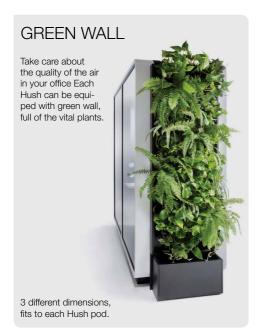

## **FACILITIES**

HushWork is an independent space powered by electricity, providing comfortable conditions conducive to concentration.