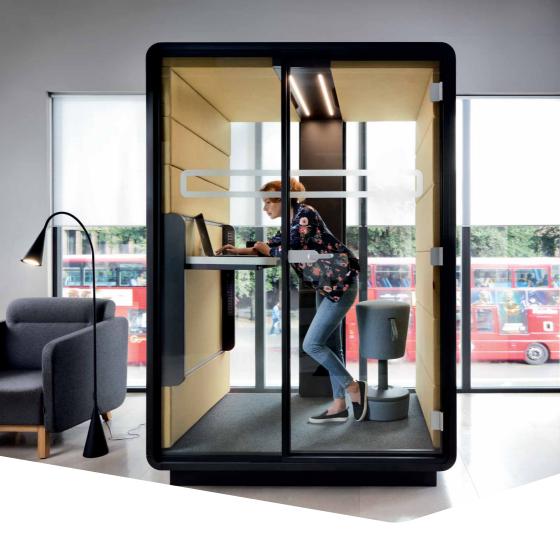

# hushwork

YOUR OWN SPACE FOR INDIVIDUAL SUCCESS

WE PROVIDE SEPARATE MOBILE SPACES, REPLACING STRESS WITH HARMONY & PEACE.

HushWork is a new approach to individual work. It's a solution that allows you to create a dedicated space in which you can focus. Advanced acoustic solutions ensure high comfort for the user while increasing the feeling of privacy.

This affects both the improvement of well-being and the effectiveness of performed tasks. HushWork is an important space for the entire organisation because as it isn't an assigned workspace it can be used by everyone!

# **HUSHWORK** IS A PERFECT PLACE FOR:

Videoconference

Sit&stand work

W. 1600 mm / 63 in H. 2300 mm / 91 in D. 1200 mm / 47 in

Desk:

W. 960 mm / 38 in D. 530 mm / 20 in

- 1 Led ceiling light with dimmer
- 2 Option to add Bluetooth speaker
- Wentilation system activated by a presence sensor
- 4 Anti-collision door marking
- Tempered, laminated acoustic glass door with high quality handle
- Desk with manual adjustment hight range 670-1250 mm/26-49 in
- 7 Independent, manual smooth lighting and ventilation rotary knobs
- 8 Power module (power + USB type A, USB type C + RJ45)
- 9 Laminated front and back acoustic glass panels
- 10 Leveling feet
- 11 Removable front panel for pallet jack