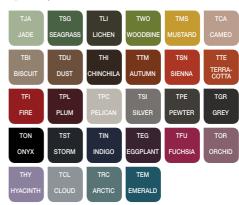

e pod without disassembly.



### **ACOUSTICS**

The upholstery and double glazed door with acoustic film effectively absorbs sound.



### **ERGONOMICS**

The new desk is based on the patented manual height-adjustment system which allows for dynamic sit/stand working as well as for the smooth transition between different desk heights without work interruption.



## **FACILITIES**

HushWork is an independent space powered by electricity, providing comfortable conditions conducive to concentration.



## DIMENSIONS

Occupies less than 2 square meters, which makes hushWork easily adaptable to almost any office space.



WITHOUT THE HEIGHT ADJUSTMENT.



W. 1600 mm / 63 in H. 2300 mm / 91 in D. 1200 mm / 47 in

Desk: W. 820 mm / 32 in D. 540 mm / 21 in

# **FINISHES**



## Upholstery Wool





### Upholstery Petrus



#### Middle column

| AGC            | ABB   |
|----------------|-------|
| COSMOS<br>GREY | WHITE |

#### Rear glass

| PRZ   | MGA     |
|-------|---------|
| CLEAR | FROSTED |

## Aluminium profile



## Hinge/door handle





The manufacturer reserves the right to introduce design modifications and change parameters that do not impair the usability of the products. The colours shown in the catalogue may differ from the actual colours of the products.

Find out more by visiting our website.

## hushoffice.com



mikomax smart office.



Experience Hush in your office before you commit.