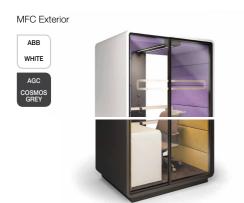

# **FINISHES**

#### Middle column

| AGC            | ABB   |
|----------------|-------|
| COSMOS<br>GREY | WHITE |