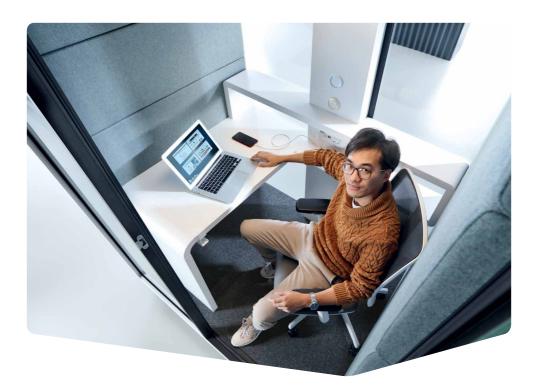

# hushwork

YOUR OWN SPACE FOR INDIVIDUAL SUCCESS

WE PROVIDE SEPARATE MOBILE SPACES, REPLACING STRESS WITH HARMONY & PEACE.

HushWork is a new approach to individual work. It's a solution that allows you to create a dedicated space in which you can focus. Advanced acoustic solutions ensure high comfort for the user while increasing the feeling of privacy.

This affects both the improvement of well-being and the effectiveness of performed tasks. HushWork is an important space for the entire organisation because as it isn't an assigned workspace it can be used by everyone!

# **HUSHWORK** IS A PERFECT PLACE FOR:

Videoconference

Sit&stand work

W. 1600 mm / 63 in H. 2300 mm / 91 in D. 1200 mm / 47 in

Desk:

W. 960 mm / 38 in D. 530 mm / 20 in

- 1 Led ceiling light with dimmer
- 2 Option to add Bluetooth speaker
- Wentilation system activated by a presence sensor
- 4 Anti-collision door marking
- Tempered, laminated acoustic glass door with high quality handle
- Desk with manual adjustment hight range 670-1250 mm/26-49 in
- 7 Independent, manual smooth lighting and ventilation rotary knobs
- 8 Power module (power + USB type A, USB type C + RJ45)
- 9 Laminated front and back acoustic glass panels
- 10 Leveling feet
- 11 Removable front panel for pallet jack

### **ERGONOMICS**

The new desk is based on the patented manual height-adjustment system which allows for dynamic sit/stand working as well as for the smooth transition between different desk heights without work interruption.