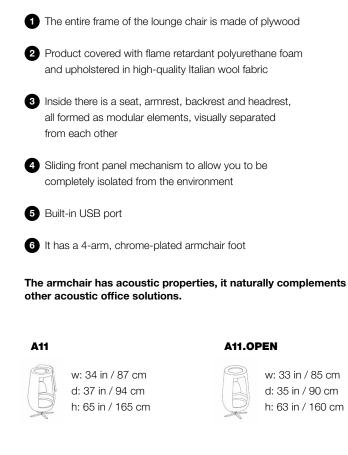

#### FUTURISTIC DESIGN

The original, exclusive design is the responsibility of Przemysław "Mac" Stopa, founder and chief designer of Massive Design. The leitmotif of the design work, was the anniversary of the Apollo 11 mission. The design is enclosed in a cylindrical form that resembles a cocoon, with a comfortable seat inside that has visually separate elements (backrest, headrest, etc.).

#### A SLIDING FRONT PANEL THAT COVERS THE ENTIRE UPPER BODY

While in the covered position it also reduces the amount of light available. Thus it encourages your much deeper, faster regeneration as you sit and relax there. The A11 is also the only model on the market that allows a power nap without the disadvantage of being watched by others. The darkened interior is also the perfect opportunity to create a "mini cinema room", to watch a video on a tablet or smartphone.

#### SAME OFFICE, NEW RULES

The A11 is a product that changes the previously accepted, archaic rules of work and encourages a modern, creative approach instead. It's somewhere you can take a nap during a break between projects, so you can resume work on them with fresh energy. It's your individual space, one where you can feel safe and productive - a cylindrical form that surrounds you on almost every side. A11 will be natural part of acoustic solutions in your workspace.