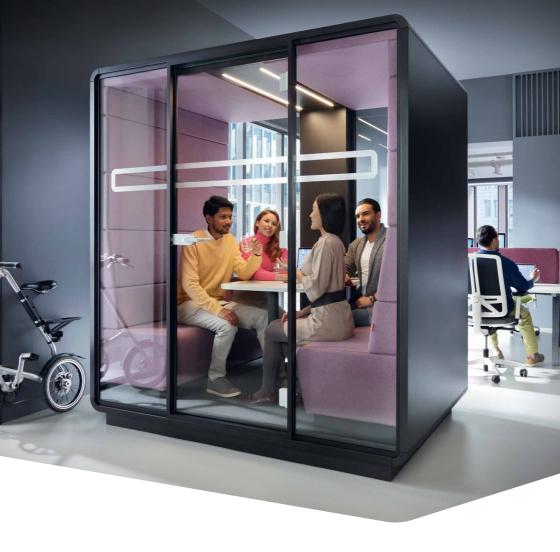

# hushmeet

YOUR MEETING YOUR WAY

WE PROVIDE SEPARATE MOBILE SPACES, REPLACING STRESS WITH HARMONY&PEACE.

HushMeet is an additional, independent space for your office. It allows you to conduct meetings in a comfortable and secure environment with advanced acoustic solutions. Additionally, the closed space provides a feeling of privacy which ensures that everyone within the HushMeet can feel at ease. The pod is an excellent alternative to small conference rooms and can be placed wherever you want!

### **HUSHMEET** IS A PERFECT PLACE FOR:

Private meetings

Creative work

conferences

Group video HR interviews

**†** 1-4

W: 2150 mm / 85 in H: 2300 mm / 91 in D: 1390 mm / 56 in

- 1 Anti-collision door marking
- Tempered, laminated acoustic glass door with high quality handle
- 3 Laminated front and back acoustic glass panels
- 4 Acoustic lined fabric panels
- 5 Led ceiling light with dimmer
- 6 Ventilation system activated by a presence sensor
- 7 Option to hang a TV screen on the central panel
- 8 Independent, manual smooth lighting and ventilation rotary knobs
- Power module (power + USB type A, USB type C + RJ45)
- 10 Two upholstered benches
- Removable front panel for pallet jack
- 12 Leveling feet