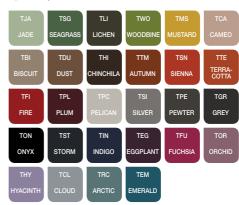

#### Upholstery Wool

Take care about the quality of the air in your office Each Hush can be equiped with green wall, full of the vital plants.

CE YCLE

TNT NIGHT TNX ONYX TDM DENIM TDK TKI

TGA IGUANA

TAG AMBER-GLOW TWN WATER-MELON

TER EMPEROR TCS CROCUS

Middle column

AGC COSMOS GREY

ABB WHITE Rear glass

PRZ CLEAR MGA FROSTED

Aluminium profile

JGC LAQUERED COSMOS GREY Hinge/door handle

The manufacturer reserves the right to introduce design modifications and change parameters that do not impair the usability of the products. The colours shown in the catalogue may differ from the actual colours of the products.