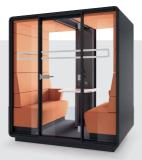

# hushmeet

YOUR MEETING YOUR WAY

WE PROVIDE SEPARATE MOBILE SPACES, REPLACING STRESS WITH HARMONY&PEACE.

HushMeet is an additional, independent space for your office. It allows you to conduct meetings in a comfortable and secure environment with advanced acoustic solutions. Additionally, the closed space provides a feeling of privacy which ensures that everyone within the HushMeet can feel at ease. The pod is an excellent alternative to small conference rooms and can be placed wherever you want!

### **HUSHMEET** IS A PERFECT PLACE FOR:

Private meetings

Creative work

conferences

Group video HR interviews

**†** 1-4

W: 2150 mm / 85 in H: 2300 mm / 91 in D: 1390 mm / 56 in

- 1 Anti-collision door marking
- Tempered, laminated acoustic glass door with high quality handle
- 3 Laminated front and back acoustic glass panels
- 4 Acoustic lined fabric panels
- 5 Led ceiling light with dimmer
- 6 Ventilation system activated by a presence sensor
- 7 Option to hang a TV screen on the central panel
- 8 Independent, manual smooth lighting and ventilation rotary knobs
- Power module (power + USB type A, USB type C + RJ45)
- 10 Two upholstered benches
- Removable front panel for pallet jack
- 12 Leveling feet