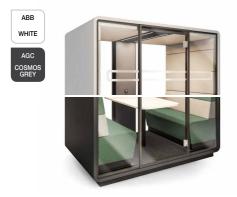

# PRODUCT IS ALSO AVAILABLE IN THE S VERSION

HushMeet.S is the answer to the needs of smaller offices. It is designed for meetings in a group of two people.

**•** 1-2

W: 2150 mm / 85 in H: 2300 mm / 91 in D: 900 mm / 35 in

#### MFC Exterior

TER EMPEROR TCS CROCUS

Middle column

AGC COSMOS GREY

ABB WHITE Rear glass

PRZ CLEAR MGA FROSTED

Aluminium profile

JGC LAQUERED COSMOS GREY Hinge/door handle

The manufacturer reserves the right to introduce design modifications and change parameters that do not impair the usability of the products. The colours shown in the catalogue may differ from the actual colours of the products.