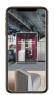

# hushmeet

YOUR MEETING YOUR WAY

WE PROVIDE SEPARATE MOBILE SPACES, REPLACING STRESS WITH HARMONY&PEACE.

HushMeet is an additional, independent space for your office. It allows you to conduct meetings in a comfortable and secure environment with advanced acoustic solutions. Additionally, the closed space provides a feeling of privacy which ensures that everyone within the HushMeet can feel at ease. The pod is an excellent alternative to small conference rooms and can be placed wherever you want!

### **HUSHMEET** IS A PERFECT PLACE FOR:

Private meetings

Creative work

conferences

Group video HR interviews

**†** 1-4

W: 2150 mm / 85 in H: 2300 mm / 91 in D: 1390 mm / 56 in

- 1 Anti-collision door marking
- Tempered, laminated acoustic glass door with high quality handle
- 3 Laminated front and back acoustic glass panels
- 4 Acoustic lined fabric panels
- 5 Led ceiling light with dimmer
- 6 Ventilation system activated by a presence sensor
- 7 Option to hang a TV screen on the central panel
- 8 Independent, manual smooth lighting and ventilation rotary knobs
- Power module (power + USB type A, USB type C + RJ45)
- 10 Two upholstered benches
- Removable front panel for pallet jack
- 12 Leveling feet