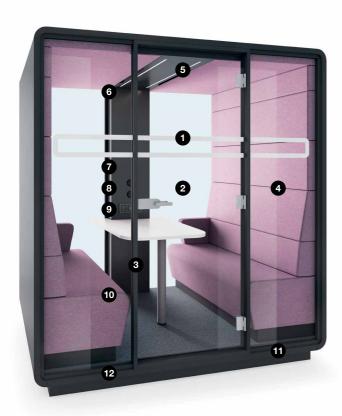

### **HUSHMEET** IS A PERFECT PLACE FOR:

Private meetings

Creative work

conferences

Group video HR interviews

**†** 1-4

W: 2150 mm / 85 in H: 2300 mm / 91 in D: 1390 mm / 56 in

- 1 Anti-collision door marking
- Tempered, laminated acoustic glass door with high quality handle
- 3 Laminated front and back acoustic glass panels
- 4 Acoustic lined fabric panels
- 5 Led ceiling light with dimmer
- 6 Ventilation system activated by a presence sensor
- 7 Option to hang a TV screen on the central panel
- 8 Independent, manual smooth lighting and ventilation rotary knobs
- Power module (power + USB type A, USB type C + RJ45)
- 10 Two upholstered benches
- Removable front panel for pallet jack
- 12 Leveling feet