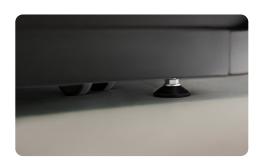

- 8 additional side LED lighting
- 9 height-adjustable sit&stand top
- 10 acoustic panels
- pod occupancy signal
- 12 touch screen (display for the pod booking system)
- 13 floor covering
- 14 integrated wheels
- 15 stable levelling feet
- 16 possibility of seismic anchoring

## DIMENSIONS AND TECHNICAL DATA

External dimensions (WxDxH): 1244 x 900 x 2300 mm

- speech level reduction measured in accordance with the ISO 23351:2020 standard
- total air flow: 2 fans with a capacity of 160 m<sup>3</sup>/h
- LED lighting with a colour temperature of 4000 K and an intensity of 500 lux at tabletop level
- · structure prepared for anti-seismic ground fixing