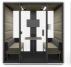

#### LEARN MORE ABOUT HUSHFREE.S ACOUSTIC POD

- LED lighting activated by a motion sensor with adjustable intensity
- efficient ventilation activated by a motion sensor
- 3 upper panel prepared for connecting sprinklers and smoke detector
- 4 door made of tempered, safe, laminated acoustic glass with handrail
- 5 back wall made of acoustic glass
- 6 integrated power module
- nobs for adjusting light intensity and fan speed

- 8 additional side LED lighting
- 9 height-adjustable sit&stand top
- 10 acoustic panels
- pod occupancy signal
- 12 touch screen (display for the pod booking system)
- 13 floor covering
- 14 integrated wheels
- 15 stable levelling feet
- 16 possibility of seismic anchoring