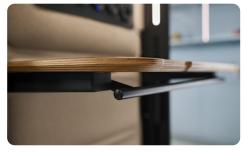

#### SIT&STAND DESK

The booth has a desk with manual height adjustment, which ensures the possibility of both standing and sitting work. This feature is easy to use and requires no additional power supply.

#### SIT&STAND DESK

Table top dimensions: 772 x 405 mm, adjustment from 650 mm to 1190 mm. Tabletop made of thick plywood 18 mm. Maximum load 15 kg. Available in two types of finish HPL laminate: white and non-fingerprint velvet black.