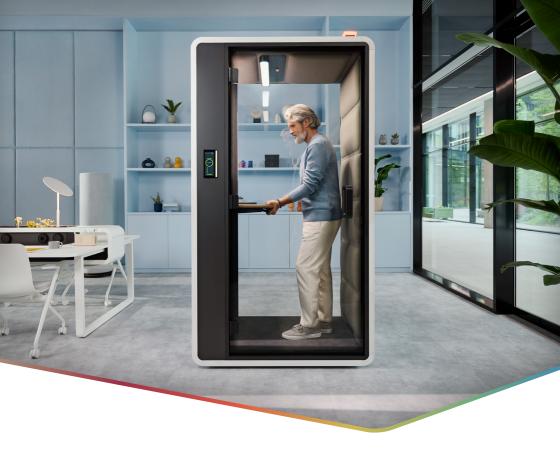

## hushfree.S

HushFree.S is an acoustic pod with an acoustic class A according to the ISO 23351-1:2020 standard, with new lighting with an intensity of 500 lux at the level of the tabletop. It allows you to spend much more time meeting and chatting online while maintaining peace and quiet. The pod is designed for individual work, longer videoconferences and telephone calls. The pod has a desk with a manual top adjustment – this function is easy to use and does not require additional power. It lets you work either standing or sitting, which allows you to adopt an optimal body position during work. In just a few seconds, the user can change the height of the tabletop to the appropriate level adapted to the task at hand. Aesthetically designed side LED illumination of the user's face ensures that they are even better visible during video calls.

You can equip the hushFree.S pod however you want – with a comfortable stool or a work chair. The acoustic pod allows you to work even more efficiently and connect with people online wherever they are.

# FEEL THE FREEDOM OF CHOOSING HOW AND WHERE YOU WORK!