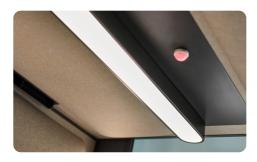

#### LEARN MORE ABOUT HUSHFREE.S ACOUSTIC POD

- LED lighting activated by a motion sensor with adjustable intensity
- efficient ventilation activated by a motion sensor
- 3 upper panel prepared for connecting sprinklers and smoke detector
- 4 door made of tempered, safe, laminated acoustic glass with handrail
- 5 back wall made of acoustic glass
- 6 integrated power module
- nobs for adjusting light intensity and fan speed

- 8 additional side LED lighting
- 9 height-adjustable sit&stand top
- 10 acoustic panels
- pod occupancy signal
- 12 touch screen (display for the pod booking system)
- 13 floor covering
- 14 integrated wheels
- 15 stable levelling feet
- 16 possibility of seismic anchoring

#### EVEN BETTER LIGHTING FOR AN EFFICIENT WORKPLACE

The new LED lighting system in the pod provides lighting with a light temperature of 4000 K and 500 lux at the tabletop level for even more effective work.

#### OCCUPANCY SIGNAL

Activated by a motion sensor to signal the pod occupancy when in use.