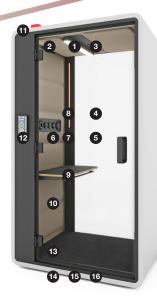

#### LEARN MORE ABOUT HUSHFREE.S ACOUSTIC POD

- LED lighting activated by a motion sensor with adjustable intensity
- efficient ventilation activated by a motion sensor
- 3 upper panel prepared for connecting sprinklers and smoke detector
- 4 door made of tempered, safe, laminated acoustic glass with handrail
- 5 back wall made of acoustic glass
- 6 integrated power module
- nobs for adjusting light intensity and fan speed

- 8 additional side LED lighting
- 9 height-adjustable sit&stand top
- 10 acoustic panels
- pod occupancy signal
- 12 touch screen (display for the pod booking system)
- 13 floor covering
- 14 integrated wheels
- 15 stable levelling feet
- 16 possibility of seismic anchoring