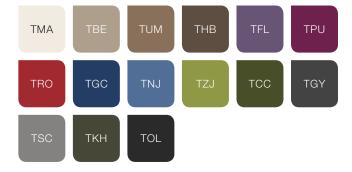

sh Phone provides an excellent user experience.



#### Easy adaptable

The thoughtful design and configuration options mean that the Hush Phone can be easily integrated into any office space.

## Technical features

- 1 Led ceiling light run by motion sensor
- 2 Active ventilation run by motion sensor
- Power module (single power, double USB)
- 4 Toughened acoustic glass door with handle
- Glazed rear wall with stylish central panel design
- 6 Ergonomic shelf / storage
- Fold-away oak veneer laptop table
- 8 Acoustic lined fabric panels
- 9 Integral carpeted floor
- Optional floor mounted stool
- 11 Leveling feet
- Anti-collision door manifestation













## Colour Finishes

Carcass finishes





Middle column



Interior finishes





### Upholstery Petrus



#### Upholstery Mura



Find out more by visiting our website. www.hushpod.co.nz