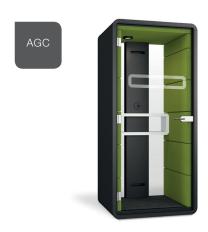

# Office phone calls have never been so comfortable

## We provide separate mobile spaces, replacing stress with harmony & peace.

Modern workplaces are adapting to the needs of the people who perform their jobs in them. More and more employees express the desire to find acoustic solutions which would let them work in peace and be more effective. Providing special zones for phone calls and videoconferences has become one of the crucial elements of an office that is friendly and open to the needs of employees. The best solutions should be flexible and inexpensive to implement, and this is exactly what we provide.

#### Compact

Hush Phone occupies only 1 square meter – the small dimensions and weight allow it to be set or adjusted to the current needs of any organisation.

#### **Functional**

Equipped with lighting, a ventilation system, a folding laptop table, and 230V & USB sockets.

#### Comfortable to use

Thanks to the armrest, a movement sensor which activates the lighting and ventilation, and a rear wall made of glass, the Hush Phone provides an excellent user experience.

## Technical features

- 1 Led ceiling light run by motion sensor
- 2 Active ventilation run by motion sensor
- Power module (single power, double USB)
- 4 Toughened acoustic glass door with handle
- Glazed rear wall with stylish central panel design
- 6 Ergonomic shelf / storage
- Fold-away oak veneer laptop table
- 8 Acoustic lined fabric panels
- 9 Integral carpeted floor
- Optional floor mounted stool
- 11 Leveling feet
- Anti-collision door manifestation