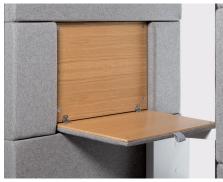

#### **Functional**

Equipped with lighting, a ventilation system, a folding laptop table, and 230V & USB sockets.

## Technical features

- 1 Led ceiling light run by motion sensor
- 2 Active ventilation run by motion sensor
- Power module (single power, double USB)
- 4 Toughened acoustic glass door with handle
- Glazed rear wall with stylish central panel design
- 6 Ergonomic shelf / storage
- Fold-away oak veneer laptop table
- 8 Acoustic lined fabric panels
- 9 Integral carpeted floor
- Optional floor mounted stool
- 11 Leveling feet
- Anti-collision door manifestation