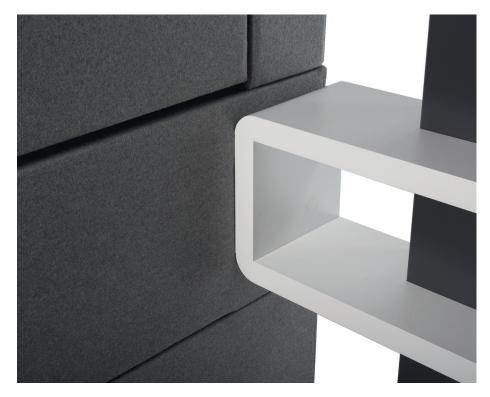

## Technical features

- 1 Led ceiling light run by motion sensor
- 2 Active ventilation run by motion sensor
- Power module (single power, double USB)
- 4 Toughened acoustic glass door with handle
- Glazed rear wall with stylish central panel design
- 6 Ergonomic shelf / storage
- Fold-away oak veneer laptop table
- 8 Acoustic lined fabric panels
- 9 Integral carpeted floor
- Optional floor mounted stool
- 11 Leveling feet
- Anti-collision door manifestation