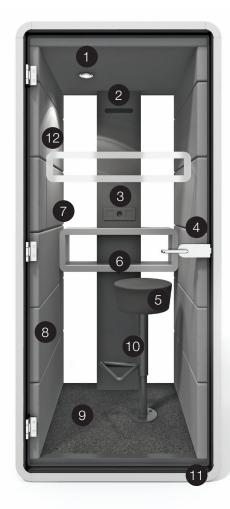

## Technical features

- 1 Led ceiling light run by motion sensor
- 2 Active ventilation run by motion sensor
- Power module (single power, double USB)
- 4 Toughened acoustic glass door with handle
- Glazed rear wall with stylish central panel design
- 6 Ergonomic shelf / storage
- Fold-away oak veneer laptop table
- 8 Acoustic lined fabric panels
- 9 Integral carpeted floor
- Optional floor mounted stool
- 11 Leveling feet
- Anti-collision door manifestation