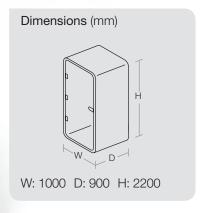

#### Compact

Hush Phone occupies only 1 square meter – the small dimensions and weight allow it to be set or adjusted to the current needs of any organisation.